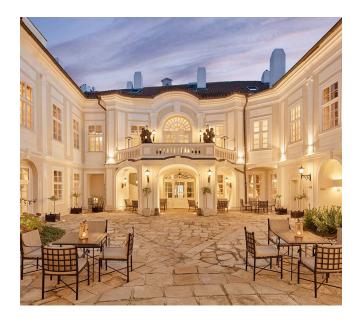

### About the Mozart Prague Hotel

The Mozart Prague is a five-star hotel located in the Pachta Palace built at the end of the 18th century. The hotel's history is connected not only to **Wolfgang Amadeus Mozart** but also to **Giacomo Casanova** or **Václav Havel**.