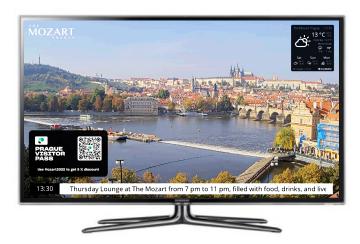

#### Solution

AXIS P3248-LVE IP camera was installed on the roof of the hotel. The camera was connected to the CamStreamer Cloud for easy remote management and a headend for connection with the hotel TV circuit. The solution utilizes the CamStreamer App for parallel livestreaming and The CamOverlay App for individual graphic overlays for each of the streams. The YouTube livestream contains the hotel logo and weather widget while the hotel TV livestream contains both of the previous features as well as the Prague Visitor Pass promo discount offer and info ticker with the current hotel restaurant menu.

#### Result

Thanks to the implemented solution, hotel guests can watch the livestream from the hotel roof on a hotel TV channel. Apart from fresh weather information and hotel announcements, the guests can also get a full real-time picture of the outside and plan their program accordingly. At the same time, the camera is livestreaming directly to YouTube and entices new potential guests.