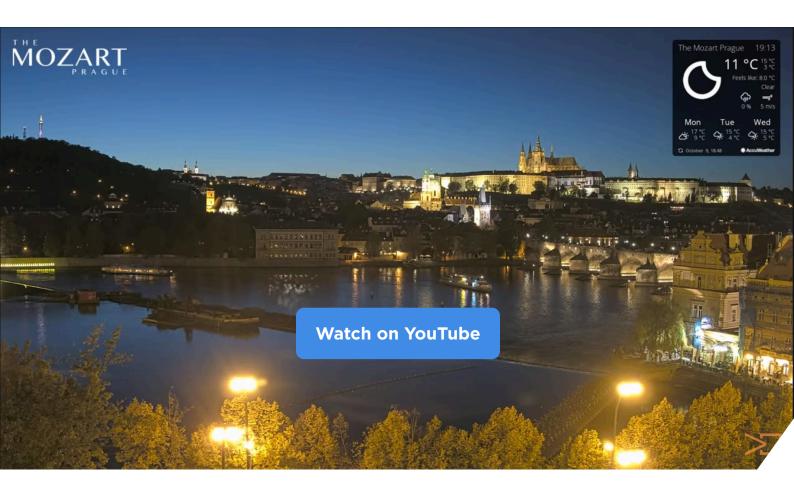

#### Mission

The Mozart Prague Hotel is located on the Smetana Embankment just a few steps from Charles Bridge. However, the impressive view from its roof is not open to the public. The hotel management decided to provide it via **livestreaming**. CamStreamer was tasked with deploying a solution that will livestream both into the closed circuit of **the hotel TV** and public **YouTube channel**.

#### Solution

AXIS P3248-LVE IP camera was installed on the roof of the hotel. The camera was connected to the CamStreamer Cloud for easy remote management and a headend for connection with the hotel TV circuit. The solution utilizes the CamStreamer App for parallel livestreaming and The CamOverlay App for individual graphic overlays for each of the streams. The YouTube livestream contains the hotel logo and weather widget while the hotel TV livestream contains both of the previous features as well as the Prague Visitor Pass promo discount offer and info ticker with the current hotel restaurant menu.

#### Result

Thanks to the implemented solution, hotel guests can watch the livestream from the hotel roof on a hotel TV channel. Apart from fresh weather information and hotel announcements, the guests can also get a full real-time picture of the outside and plan their program accordingly. At the same time, the camera is livestreaming directly to YouTube and entices new potential guests.